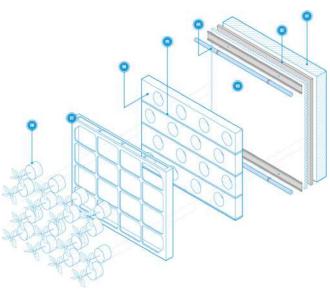

6

- 1 | Support structure (ventilated grate)
- 2 | Drainage foil with filtration
- 3 | Aluminum bar into which vegetation panels + irrigation hoses are snapped
- 4 | Drain retarder between layers of mineral wool
- 5 | Hydrophilic mineral wool
- 6 | Plastic panel cover
- 7 | Plants