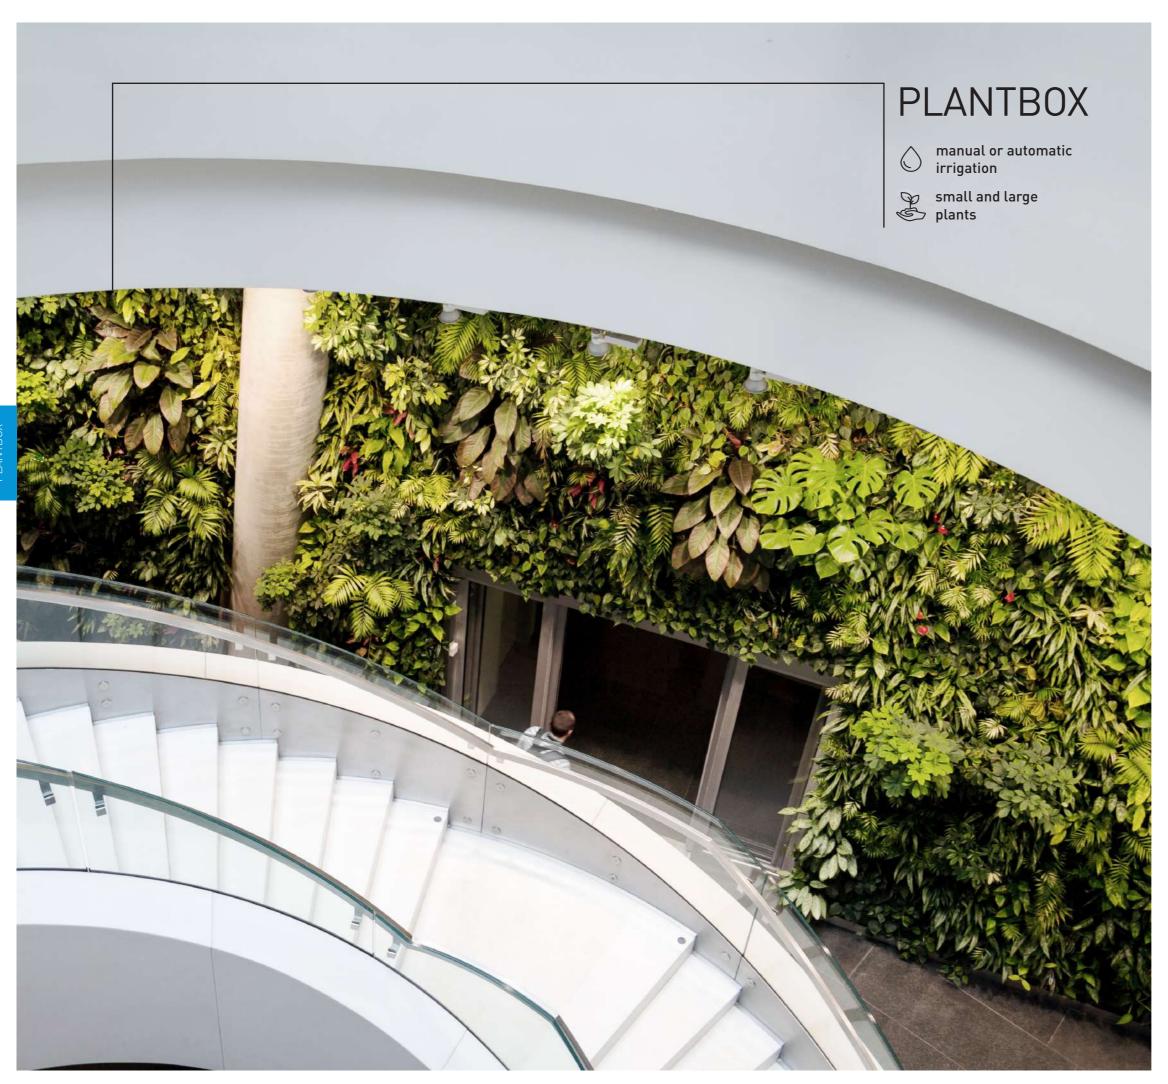

## PlantBox | Green wall interior system

PlantBox is a system of sophisticated, self-watering modules that allow you to assemble a green wall. The individual parts of the PlantBox are connected to each other in the horizontal direction, in the vertical direction they abut each other thanks to simple locks.

You don't have to be afraid to be creative. The depth of the boxes is sufficient for growing ornamental species of plants, but also herbs, vegetables or strawberries!

- ▶ Possibility of automatic or manual irrigation
- ▶ The green wall can seamlessly connect to our interior partitions
- It increases the humidity and thus helps to create healthy indoor environment
- Made from 100% recycled material
- Possibility of planting a wide range of plants, including fruits and vegetables

4

- ▶ Dimension: 600 mm x 200 mm x 150 mm
- ▶ Fully saturated weight: 70 kg/m2
- ▶ Material: 100% recycled polypropylene
- ▶ Tank capacity: 1,8 l
- Lifespan: +10 years
- Fastening: In two places at a height of 600 mm
- ▶ PlantBox is a frost-resistant solution
- Made in the UK