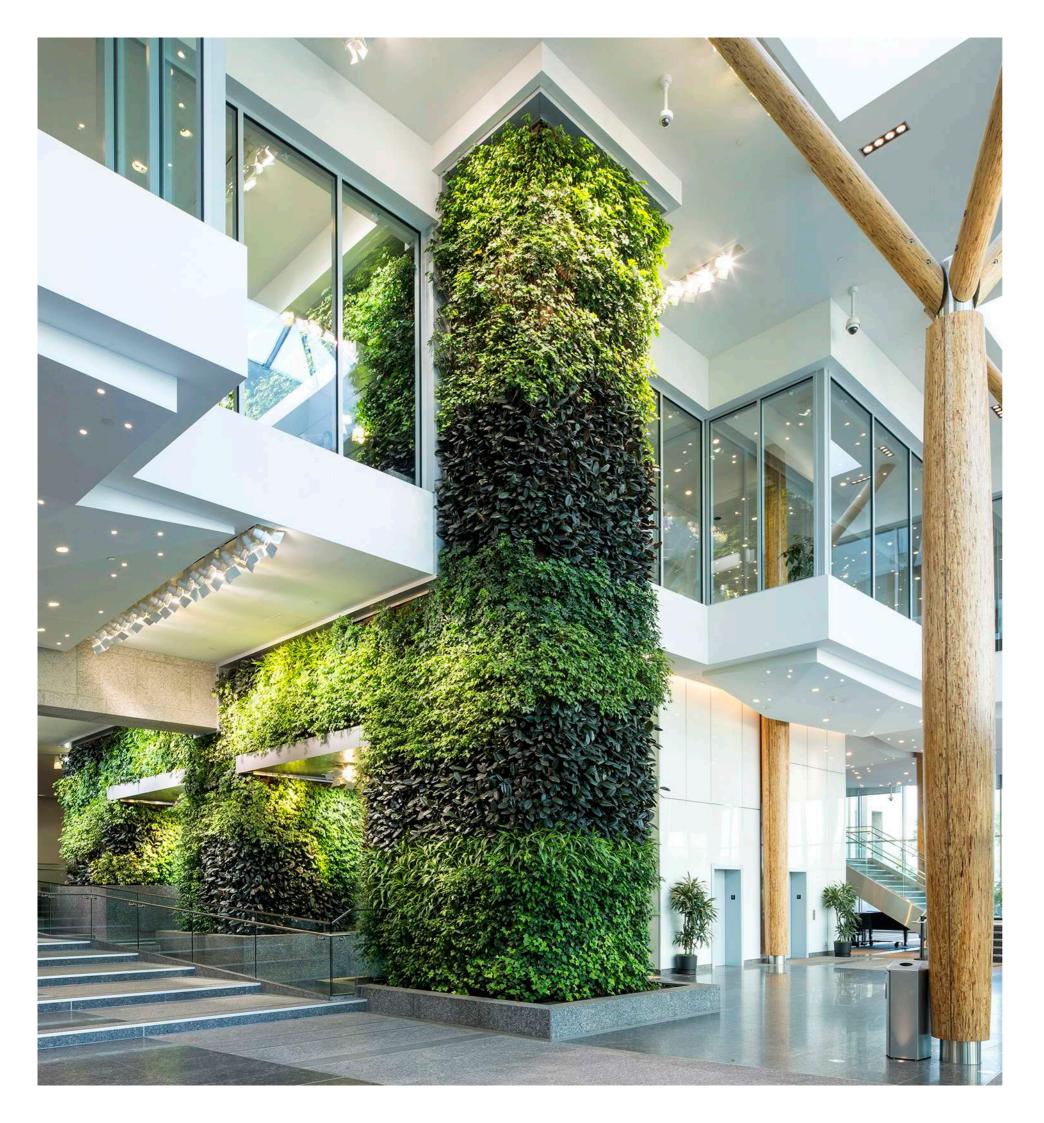

# Biotile® | Patented living wall system

Biotile® opens up a world of fascinating green interiors and buildings in line with modern trends in sustainability and ecology and the positive impact of buildings on the environment.

Biotile® is a sophisticated system of vegetation panels with hydrophilic mineral wool. Thanks to segmental division, water and nutrients are evenly distributed to the planted plants. Hydrophilic mineral wool provides an ideal environment for root growth and does not degrade over time. It does not resize whether it is wet or dry, hot or cold.