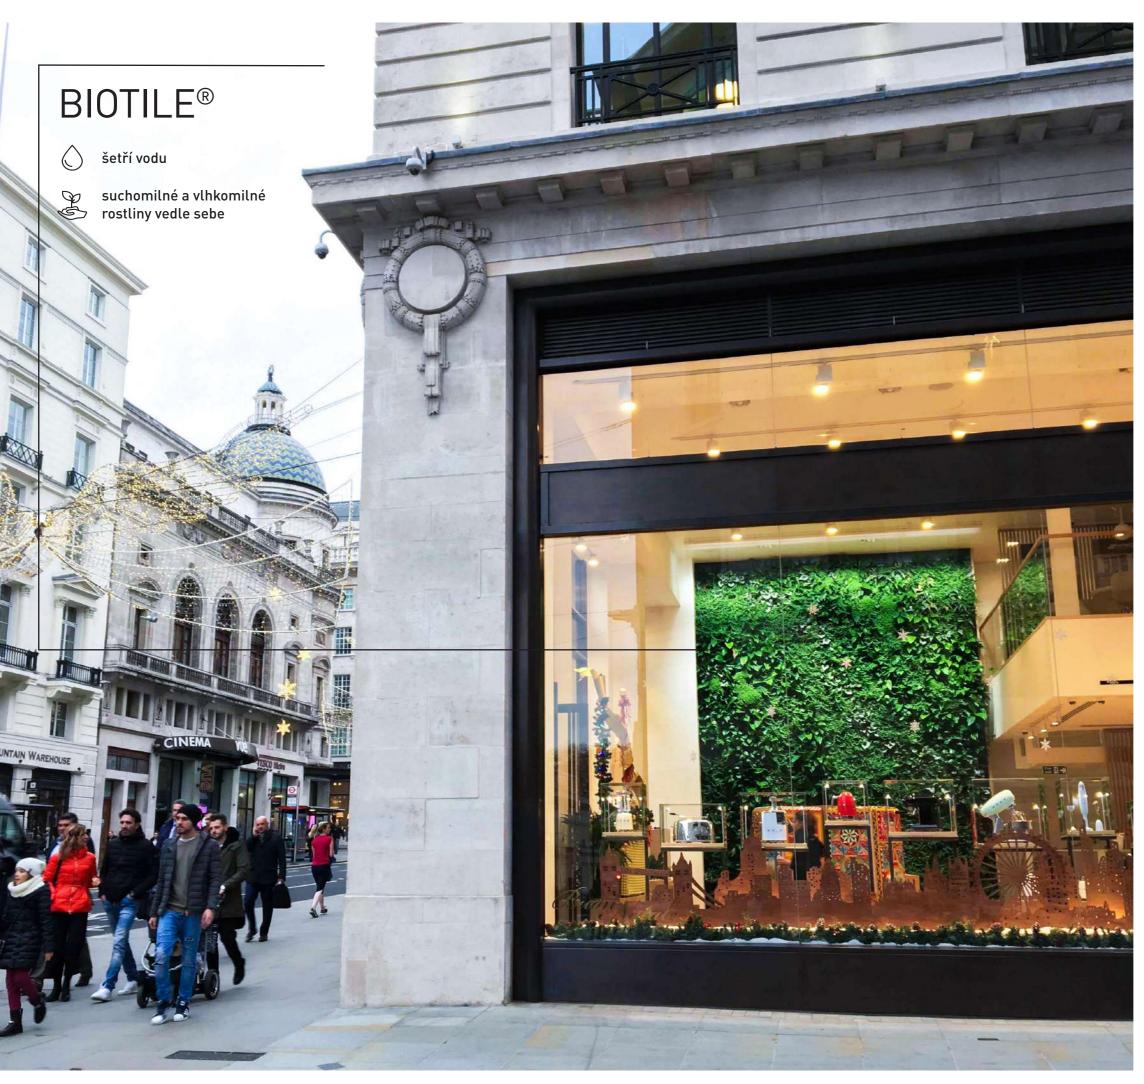

# Biotile® | Patented living wall system

Biotile® opens up a world of fascinating green interiors and buildings in line with modern trends in sustainability and ecology and the positive impact of buildings on the environment.

Biotile® is a sophisticated system of vegetation panels with hydrophilic mineral wool. Thanks to segmental division, water and nutrients are evenly distributed to the planted plants. Hydrophilic mineral wool provides an ideal environment for root growth and does not degrade over time. It does not resize whether it is wet or dry, hot or cold.

We design and on your request also install the green wall Biotile®, including pre-grown plants adequately selected according to the degree of sun exposure, and we integrate automatic irrigation.

- ▶ Low weight fully saturated cartridge 65 kg per m2
- ▶ The thickness of the system is only 82 mm
- ▶ Simply the best vertical growing environment
- You can provide an individual amount of water in any part of the green wall
- ▶ Grow plants that require different levels of irrigation right next to each other
- ▶ We use the minimum required amount of water