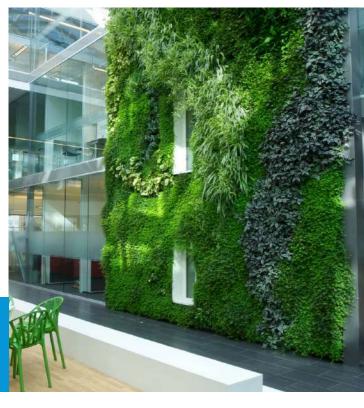

# Biotile® | Patented living wall system

Biotile® opens up a world of fascinating green interiors and buildings in line with modern trends in sustainability and ecology and the positive impact of buildings on the environment.

Biotile® is a sophisticated system of vegetation panels with hydrophilic mineral wool. Thanks to segmental division, water and nutrients are evenly distributed to the planted plants. Hydrophilic mineral wool provides an ideal environment for root growth and does not degrade over time. It does not resize whether it is wet or dry, hot or cold.