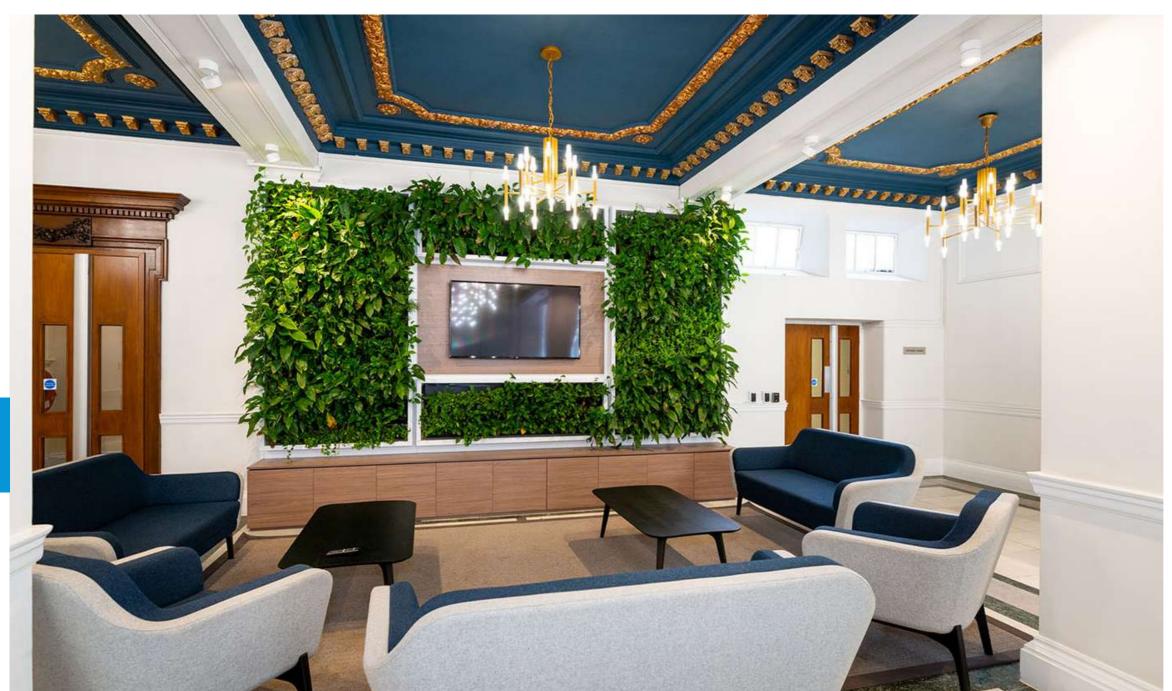

## PlantBox | Green wall interior system

PlantBox is a system of sophisticated, self-watering modules that allow you to assemble a green wall. The individual parts of the PlantBox are connected to each other in the horizontal direction, in the vertical direction they abut each other thanks to simple locks.

You don't have to be afraid to be creative. The depth of the boxes is sufficient for growing ornamental species of plants, but also herbs, vegetables or strawberries!

- ▶ Possibility of automatic or manual irrigation
- ▶ The green wall can seamlessly connect to our interior partitions
- It increases the humidity and thus helps to create healthy indoor environment
- Made from 100% recycled material
- Possibility of planting a wide range of plants, including fruits and vegetables