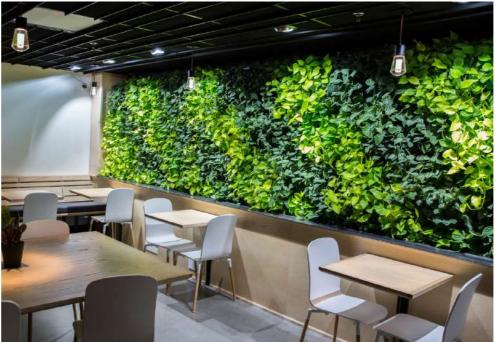

## PlantBox | Green wall interior system

PlantBox is a system of sophisticated, self-watering modules that allow you to assemble a green wall. The individual parts of the PlantBox are connected to each other in the horizontal direction, in the vertical direction they abut each other thanks to simple locks.

You don't have to be afraid to be creative. The depth of the boxes is sufficient for growing ornamental species of plants, but also herbs, vegetables or strawberries!

- ▶ Possibility of automatic or manual irrigation
- ▶ The green wall can seamlessly connect to our interior partitions
- It increases the humidity and thus helps to create healthy indoor environment
- Made from 100% recycled material
- Possibility of planting a wide range of plants, including fruits and vegetables