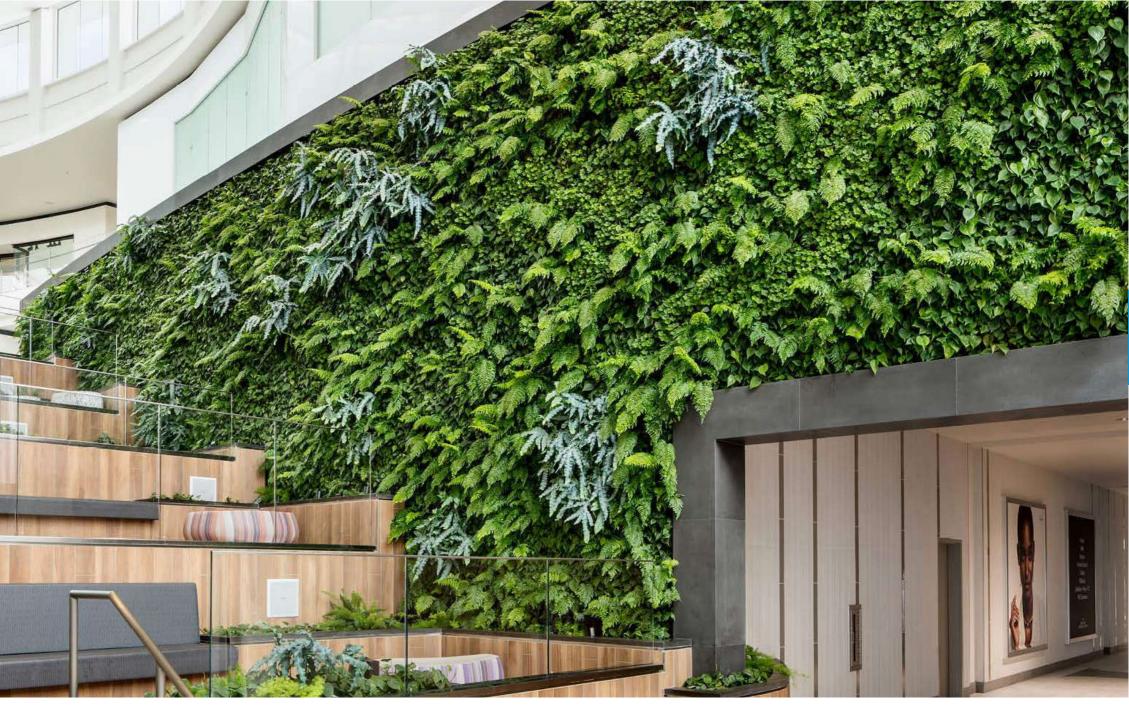

## PlantBox | Green wall interior system

PlantBox is a system of sophisticated, self-watering modules that allow you to assemble a green wall. The individual parts of the PlantBox are connected to each other in the horizontal direction, in the vertical direction they abut each other thanks to simple locks.

With regard to the dimensions of the module, it is possible to achieve an area that is a multiple of 600 mm in width and 200 mm in height. The total depth of the system is 150 mm, the individual parts are anchored directly to the load-bearing wall or the load-bearing material of the pre-wall. One square meter of green wall in the saturated state is around 70 kg.