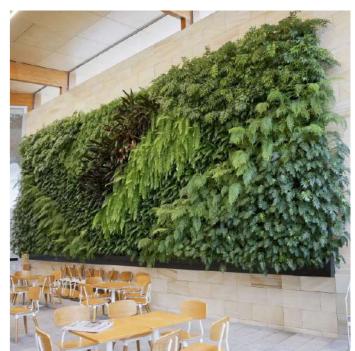

# Biotile® | Patented living wall system

Biotile® opens up a world of fascinating green interiors and buildings in line with modern trends in sustainability and ecology and the positive impact of buildings on the environment.

Biotile® is a sophisticated system of vegetation panels with hydrophilic mineral wool. Thanks to segmental division, water and nutrients are evenly distributed to the planted plants. Hydrophilic mineral wool provides an ideal environment for root growth and does not degrade over time. It does not resize whether it is wet or dry, hot or cold.

We design and on your request also install the green wall Biotile®, including pre-grown plants adequately selected according to the degree of sun exposure, and we integrate automatic irrigation.

- ▶ Low weight fully saturated cartridge 65 kg per m2
- ▶ The thickness of the system is only 82 mm
- ▶ Simply the best vertical growing environment
- You can provide an individual amount of water in any part of the green wall
- ▶ Grow plants that require different levels of irrigation right next to each other
- ▶ We use the minimum required amount of water

## PlantBox | Green wall interior system

PlantBox is a system of sophisticated, self-watering modules that allow you to assemble a green wall. The individual parts of the PlantBox are connected to each other in the horizontal direction, in the vertical direction they abut each other thanks to simple locks.

With regard to the dimensions of the module, it is possible to achieve an area that is a multiple of 600 mm in width and 200 mm in height. The total depth of the system is 150 mm, the individual parts are anchored directly to the load-bearing wall or the load-bearing material of the pre-wall. One square meter of green wall in the saturated state is around 70 kg.

System installation is very simple. Each module has holes in the rear panel for anchoring. In the vertical direction, it is sufficient if every third module is anchored directly to a flat, load-bearing wall. No additional waterproofing is required, the system itself is perfectly waterproof.

You don't have to be afraid to be creative. The depth of the boxes is sufficient for growing ornamental species of plants, but also herbs, vegetables or strawberries!

- ▶ Possibility of automatic or manual irrigation
- ▶ The green wall can seamlessly connect to our interior partitions
- It increases the humidity and thus helps to create healthy indoor environment
- Made from 100% recycled material
- Possibility of planting a wide range of plants, including fruits and vegetables