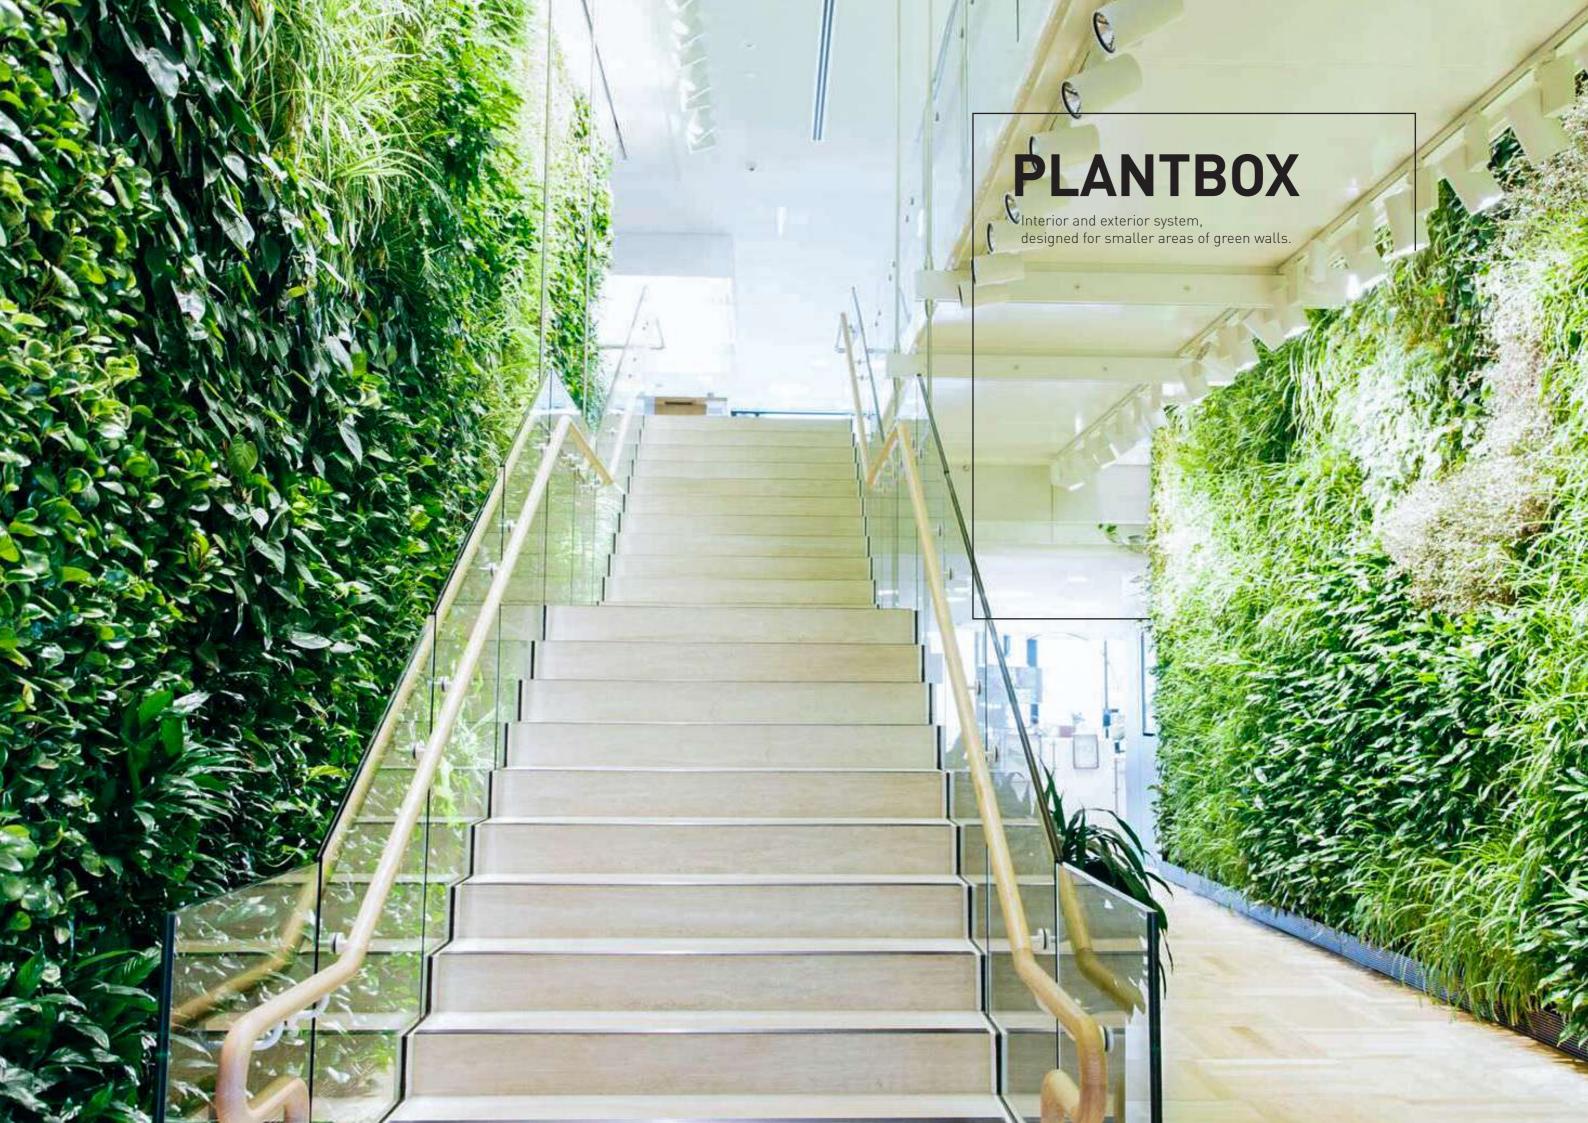

## PlantBox | Green wall interior system

PlantBox is a system of sophisticated, self-watering modules that allow you to assemble a green wall. The individual parts of the PlantBox are connected to each other in the horizontal direction, in the vertical direction they abut each other thanks to simple locks.

With regard to the dimensions of the module, it is possible to achieve an area that is a multiple of 600 mm in width and 200 mm in height. The total depth of the system is 150 mm, the individual parts are anchored directly to the load-bearing wall or the load-bearing material of the pre-wall. One square meter of green wall in the saturated state is around 70 kg.

System installation is very simple. Each module has holes in the rear panel for anchoring. In the vertical direction, it is sufficient if every third module is anchored directly to a flat, load-bearing wall. No additional waterproofing is required, the system itself is perfectly waterproof.

You don't have to be afraid to be creative. The depth of the boxes is sufficient for growing ornamental species of plants, but also herbs, vegetables or strawberries!

- ▶ Possibility of automatic or manual irrigation
- ▶ The green wall can seamlessly connect to our interior partitions
- It increases the humidity and thus helps to create healthy indoor environment
- Made from 100% recycled material
- Possibility of planting a wide range of plants, including fruits and vegetables