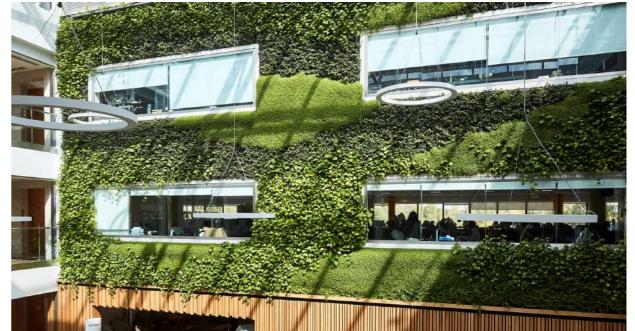

# Biotile® | Patented living wall system

Biotile® opens up a world of fascinating green interiors and buildings in line with modern trends in sustainability and ecology and the positive impact of buildings on the environment.

Biotile® is a sophisticated system of vegetation panels with hydrophilic mineral wool. Thanks to segmental division, water and nutrients are evenly distributed to the planted plants. Hydrophilic mineral wool provides an ideal environment for root growth and does not degrade over time. It does not resize whether it is wet or dry, hot or cold.

We design and on your request also install the green wall Biotile®, including pre-grown plants adequately selected according to the degree of sun exposure, and we integrate automatic irrigation.

- ▶ Low weight fully saturated cartridge 65 kg per m2
- ▶ The thickness of the system is only 82 mm
- ▶ Simply the best vertical growing environment
- You can provide an individual amount of water in any part of the green wall
- ▶ Grow plants that require different levels of irrigation right next to each other
- ▶ We use the minimum required amount of water