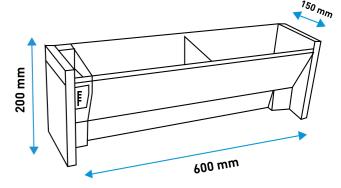

## PlantBox | Green wall interior system

PlantBox is a system of sophisticated, self-watering modules that allow you to assemble a green wall. The individual parts of the PlantBox are connected to each other in the horizontal direction, in the vertical direction they abut each other thanks to simple locks.

With regard to the dimensions of the module, it is possible to achieve an area that is a multiple of 600 mm in width and 200 mm in height. The total depth of the system is 150 mm, the individual parts are anchored directly to the load-bearing wall or the load-bearing material of the pre-wall. One square meter of green wall in the saturated state is around 70 kg.

4

- ▶ Dimension: 600 mm x 200 mm x 150 mm
- ▶ Fully saturated weight: 70 kg/m2
- ▶ Material: 100% recycled polypropylene
- ▶ Tank capacity: 1,8 l
- Lifespan: +10 years
- Fastening: In two places at a height of 600 mm
- ▶ PlantBox is a frost-resistant solution
- Made in the UK