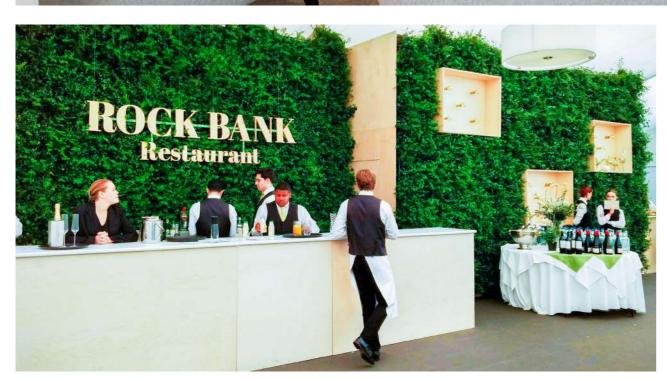

## PlantBox | Green wall interior system

PlantBox is a system of sophisticated, self-watering modules that allow you to assemble a green wall. The individual parts of the PlantBox are connected to each other in the horizontal direction, in the vertical direction they abut each other thanks to simple locks.

You don't have to be afraid to be creative. The depth of the boxes is sufficient for growing ornamental species of plants, but also herbs, vegetables or strawberries!

- ▶ Possibility of automatic or manual irrigation
- ▶ The green wall can seamlessly connect to our interior partitions
- It increases the humidity and thus helps to create healthy indoor environment
- Made from 100% recycled material
- Possibility of planting a wide range of plants, including fruits and vegetables