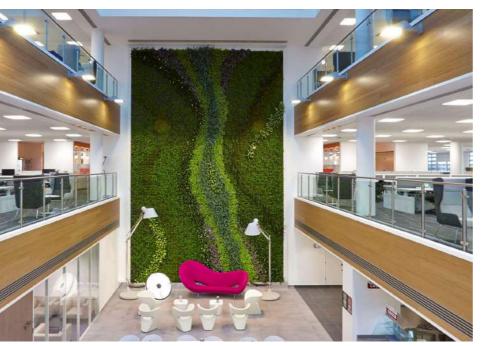

You don't have to be afraid to be creative. The depth of the boxes is sufficient for growing ornamental species of plants, but also herbs, vegetables or strawberries!

- ▶ Possibility of automatic or manual irrigation
- ▶ The green wall can seamlessly connect to our interior partitions
- It increases the humidity and thus helps to create healthy indoor environment
- Made from 100% recycled material
- Possibility of planting a wide range of plants, including fruits and vegetables