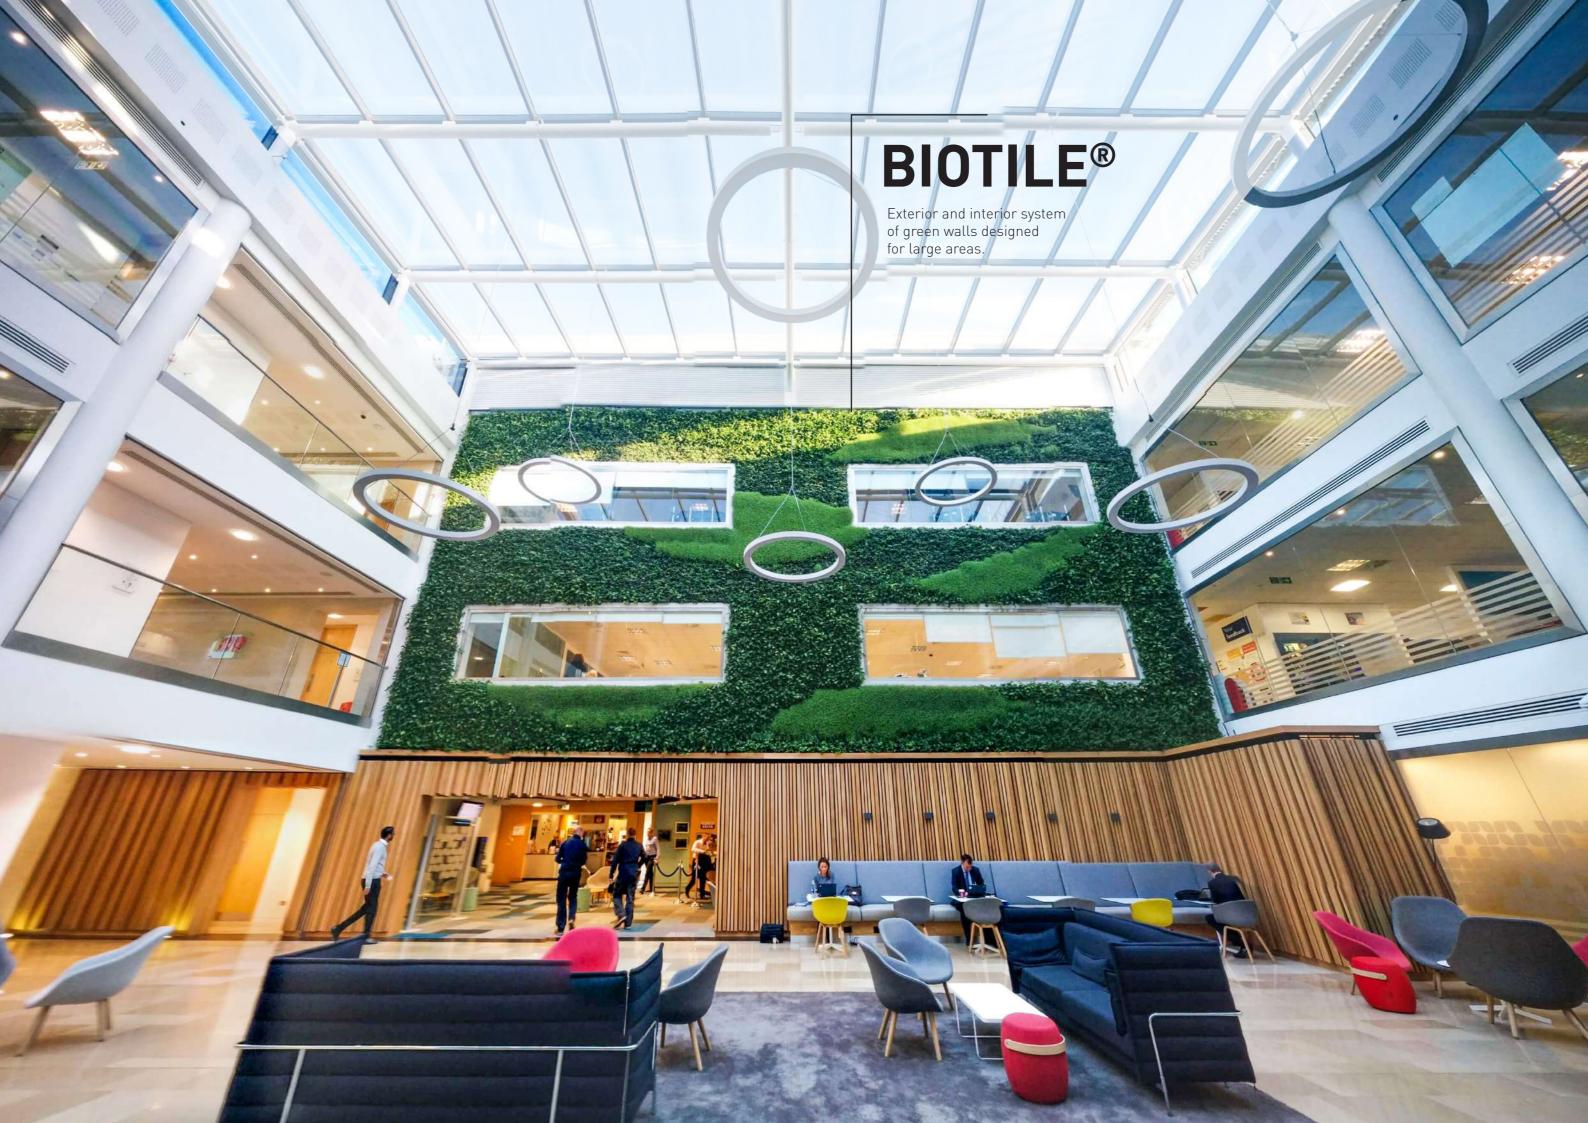

# Biotile® | Patented living wall system

Biotile® opens up a world of fascinating green interiors and buildings in line with modern trends in sustainability and ecology and the positive impact of buildings on the environment.

Biotile® is a sophisticated system of vegetation panels with hydrophilic mineral wool. Thanks to segmental division, water and nutrients are evenly distributed to the planted plants. Hydrophilic mineral wool provides an ideal environment for root growth and does not degrade over time. It does not resize whether it is wet or dry, hot or cold.

We design and on your request also install the green wall Biotile®, including pre-grown plants adequately selected according to the degree of sun exposure, and we integrate automatic irrigation.

- ▶ Low weight fully saturated cartridge 65 kg per m2
- ▶ The thickness of the system is only 82 mm
- ▶ Simply the best vertical growing environment
- You can provide an individual amount of water in any part of the green wall
- ▶ Grow plants that require different levels of irrigation right next to each other
- ▶ We use the minimum required amount of water